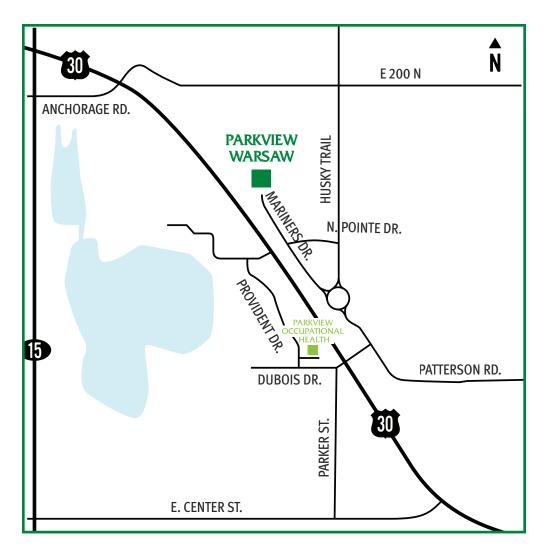

# Directions to Parkview Warsaw

1355 Mariners Drive

## From the North

IN-15 south toward Warsaw.

Turn RIGHT to merge onto US-30 E (Lake City Highway) toward Fort Wayne.

Turn LEFT onto E 200 N and continue for 1 mile.

Turn RIGHT onto Husky Trail. After approximately ½ mile, turn RIGHT onto N Pointe Drive, then RIGHT again onto Mariners Drive.

Continue past the entrance to the YMCA. Parkview Warsaw will be the next entrance on the left.

# From the South

IN-15 north (Fisher Ave.) toward Warsaw. Turn RIGHT onto E Winona Ave.

Turn LEFT onto S Detroit Street, then LEFT onto E Center Street.

Continue for approximately 1 ½ miles.

Turn LEFT onto Parker Street. Continue through the light across US-30, then turn LEFT onto Husky Trail.

Follow the roundabout to the third exit LEFT onto Mariners Drive.

Continue for approximately ½ mile, past the entrance to the YMCA.

Parkview Warsaw will be the next entrance on the left.

#### From the East

**US-30** toward Warsaw.

Turn RIGHT onto Parker Street at the stoplight.

Turn LEFT onto Husky Trail.

Follow the roundabout to the third exit LEFT onto Mariners Drive.

Continue for approximately ½ mile, past the entrance to the YMCA.

Parkview Warsaw will be the next entrance on the left.

## From the West

US-30 east toward Warsaw.

Continue past the IN-15 (N Detroit Street) interchange approximately ½ mile.

Turn LEFT onto E 200 N and continue for 1 mile.

Turn RIGHT onto Husky Trail.

After approximately ½ mile, turn RIGHT onto N Pointe Drive, then RIGHT again onto Mariners Drive.

Continue past the entrance to the YMCA.

Parkview Warsaw will be the next entrance on the left.

574-372-0000