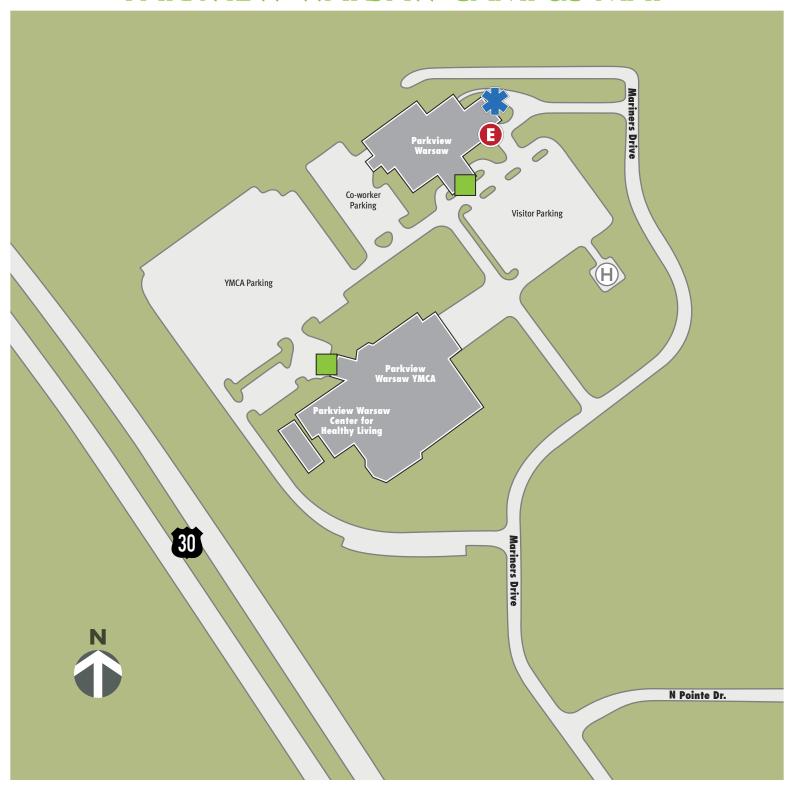

# PARKVIEW WARSAW CAMPUS MAP

Parkview Warsaw 1355 Mariners Drive

Parkview Warsaw Center for Healthy Living located in the Parkview Warsaw YMCA 1305 Mariners Drive