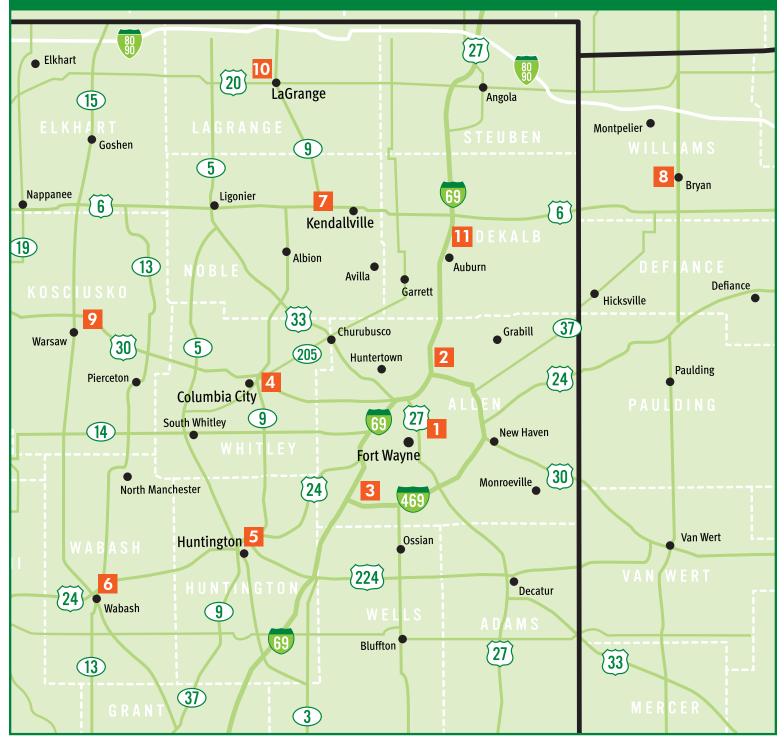

# **Employee Assistance Locations**

For appointments, call 260-266-8060 or 800-721-8809. Fax: 260-266-8035

## **1** FORT WAYNE – CENTRAL

2200 Randallia Drive Fort Wayne, IN 46805 (EAP office is located in the Chapel Classroom on the second floor.)

# **2** FORT WAYNE – NORTH

3948 New Vision Drive, Suite E Fort Wayne, IN 46845 (EAP office is located on the side of Building L; the front door faces Diebold Road.)

#### **3** FORT WAYNE – SOUTH

9318 Airport Drive Fort Wayne, IN 46809 (EAP office is located in the Parkview Occupational Health Clinic.)

## 4 COLUMBIA CITY

885 W. Connexion Way Columbia City, IN 46725 (EAP office is located in the Parkview Medical Plaza, next to Parkview Walk-In Clinic.)

# **5** HUNTINGTON

2708 Guilford Street Huntington, IN 46750 (EAP office is located in the Parkview Occupational Health Clinic.)

## 6 WABASH

Medical Office Building 8 John Kissinger Drive Wabash, IN 46992 (EAP office is located in the Education Room, Entrance 8, second floor.)

## 7 KENDALLVILLE

1844 Ida Red Road Kendallville, IN 46755 (EAP office is located in the Parkview Occupational Health Clinic.)

### 8 BRYAN

Contact EAP office for affiliate location.

#### 9 WARSAW

2280 Provident Court, Suite D Warsaw, IN 46580 (EAP office is located in the Parkview Occupational Health Clinic.)

# **10** LAGRANGE

207 North Townline Road LaGrange IN, 46761 (EAP office is located at Parkview LaGrange Hospital, terrace level.)

#### **1** AUBURN

1316 E. Seventh Street, Lot B - Door 4 Auburn, IN 46706 (EAP office is located down the main hallway on the right.)

FOR MORE INFORMATION ABOUT THE PARKVIEW EMPLOYEE ASSISTANCE PROGRAM, VISIT PARKVIEW.COM/EMPLOYERSOLUTIONS.