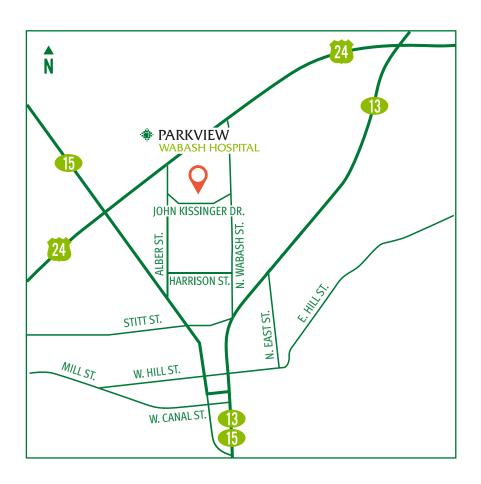

# **Directions to Parkview Wabash Hospital Campus**

#### From the North

Take highway 13 South until highway 24. Turn West on highway 24 for approximately 1.8 miles. Turn left onto N.Wabash Street then right onto John Kissinger Drive. The hospital campus will be on the right.

or

Take highway 15 South to highway 24. Turn east on highway 24 for about 1/2 mile. Turn right on Alber Street and then left onto John Kissinger Drive. The hospital campus will be on the left.

### From the South

Take highway 13 North and continue straight onto N. Wabash Street. Take N. Wabash Street for approximately one mile and turn left onto John Kissinger Drive. The hospital campus will be on the right.

### From the West

Take highway 24 East until Alber Street and turn right. Then turn left onto John Kissinger Drive. The hospital campus will be on the left.

#### From the East

Take highway 24 West until N. Wabash Street and then turn left. Then turn right onto John Kissinger Drive. The hospital campus will be on the right.