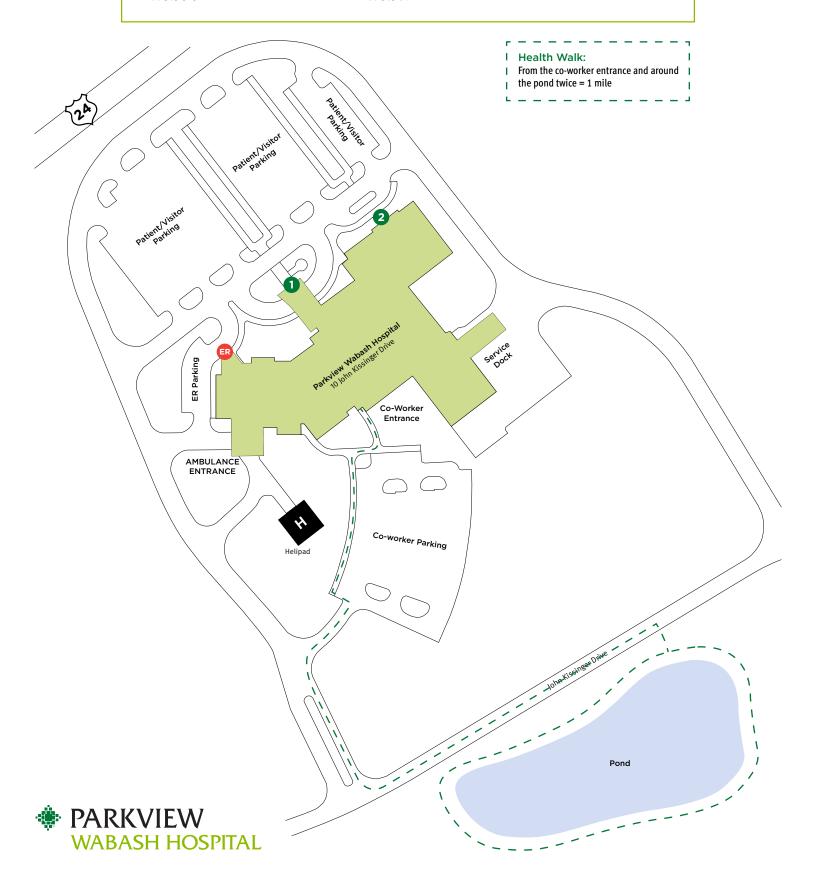

# **Parkview Wabash Hospital Campus**

Å

Entrance 1
Parkview Wabash Hospital
Main Entrance
260-563-3131

Entrance 2 Parkview Medical Plaza 8 John Kissinger Drive 260-563-7421 Emergency Department 260-569-2222

## **Addresses and Phone Numbers**

Entrance 1

Parkview Wabash Hospital Main Entrance 10 John Kissinger Drive

260-563-3131

Entrance 2

Parkview Medical Plaza 8 John Kissinger Drive

260-563-7421

**Entrance** 

**Emergency Department** 

260-569-2222