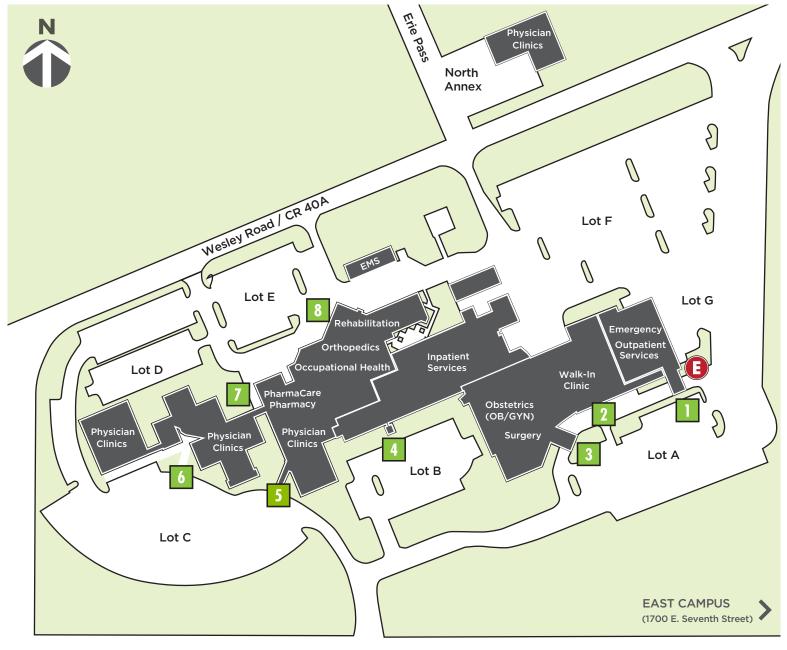

## PARKVIEW DEKALB HOSPITAL CAMPUS MAP

🗲 1-69 (2.3 miles)

A

Entrance 📘

Emergency Outpatient Services 1316 E. Seventh Street

## Entrance 2

Physician Clinics (Suites 4 – 5) Walk-In Clinic 1316 E. Seventh Street

## Entrance 3

Physician Clinics (Suites 2 – 3) Obstetrics (OB/GYN) Surgery 1316 E. Seventh Street

E. Seventh Street / State Road 8

Inpatient Services (Main Hospital Entrance) 1316 E. Seventh Street

Physician Clinics (Suites 100 – 300) 1314 E. Seventh Street

Physician Clinics (Suites A - D) 1306 E. Seventh Street Physician Clinics (Suites E - K) 1310 E. Seventh Street Entrance 🗾

PharmaCare Pharmacy 1314 E. Seventh Street

Rehabilitation Orthopedics Occupational Health 1316 E. Seventh Street