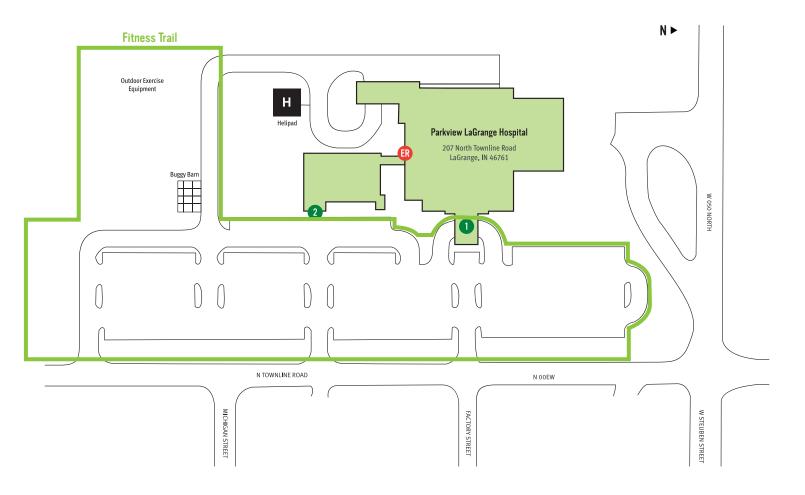

# Parkview LaGrange Hospital Campus Parkview LaGrange Hospital

Fitness Trail

1 Lap = 1/2 of a mile
2 Laps = 1 mile

## From the South

Take 1-69 north to ext 348 (LaGrange/Angola).
Exit left (west) onto US-20.
Take US-20 west 20 miles to State Road 9 (Detroit Street).
Turn right (north) on IN-9 (Detroit Street).
Take IN-9 (Detroit Street) north one block North of stoplight at Factory Street.
Turn left (west) on Factory Street.
Factory Street dead-ends at Parkview LaGrange Hospital.

## From the North

Take Centerville Road south.
Centerville Road becomes IN-9
(Detroit Street) in Indiana.
Continue on IN-9 (Detroit Street)
7 miles to fork in road.
Take right fork – Townline Road –
3/4 mile.
Parkview LaGrange Hospital will be on the right.

#### From the East

Take US-20 west to State Road 9 (Detroit Street).
Turn right (north) on IN-9 (Detroit Street).
Take IN-9 north (Detroit Street) one block North of stoplight at Factory Street.
Turn left (west) on Factory Street.
Factory Street dead-ends at Parkview LaGrange Hospital.

#### From the West

Take Indiana Toll Road 180/90 east to exit 121 (LaGrange).
Exit right (south) onto IN-9 (Detroit Street).
Take IN-9 (Detroit Street) south 7 miles to fork in road.
Take right fork – Townline Road – 3/4 mile.
Parkview LaGrange Hospital will be on the right.

| N                                |            | STEUBEN ST  |             |           |    |   |
|----------------------------------|------------|-------------|-------------|-----------|----|---|
| TOWNLINE RD                      |            | FACTORY ST  |             | HIGH ST   |    | 9 |
|                                  |            | MICHIGAN ST |             |           |    |   |
| PARKVIEW<br>LAGRANGE<br>HOSPITAL |            | SPRING ST   |             |           |    |   |
| GRANT ST                         |            |             |             | LAFAYETTE | ST |   |
|                                  | SHERMAN ST |             | MOUNTAIN ST | WAYNE     | ST |   |
|                                  | SHE        | CENTRAL AVE | MON         | {         | 20 | _ |

# Addresses and phone numbers

Entrance 1 Parkview LaGrange Hospital Main Entrance Physician Specialty Clinics

 207 N Townline Road LaGrange, IN 46761 (260) 463-9000 Entrance 2
Medical Office Plaza

ER Entrance Emergency Department